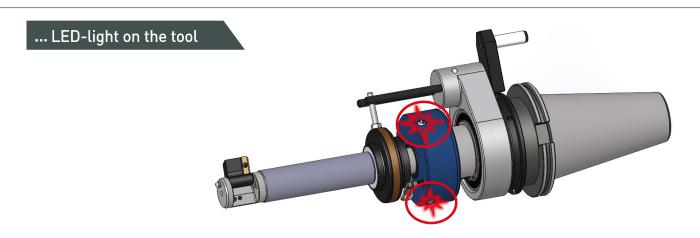

indicating blade position on the tool for the operator, in front of the workpiece with...

- ... indicator bolt
- ... LED-lights
- ... coolant stream

**Bohren · Senken · Aufbohren · Reiben** bore · countersink · counterbore · ream