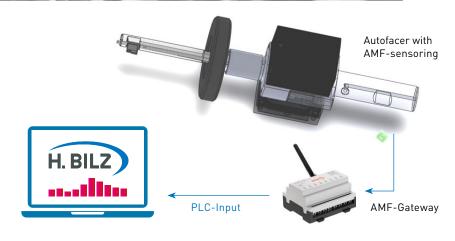

## Autofacersensor systems

Interactive **Bluetooth**-connection between tool and CNC control unit

Safe back spotfacing by monitoring the cutter blade

CNC control unit via sensor system...

- ...checking the activator position in the tool, wireless linked with the machine tool
- ... measuring air-flow in the machine tool
- ... measuring coolant flow in the machine tool

#### AMF-wireless sensoring.

... transmits the state of the cutter blade detected by sensors using Bluetooth Low Energy 4.0 to the receiver. The gateway handles the communication between the sensor and the machine control.