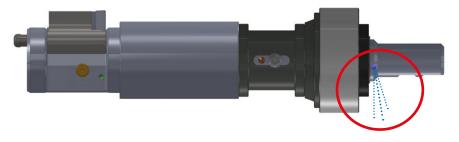

indicating blade position on the tool for the operator, in front of the workpiece with...

- ... indicator bolt
- ... LED-lights
- ... coolant stream

**Bohren · Senken · Aufbohren · Reiben** bore · countersink · counterbore · ream

#### Coolant stream sensor...

... in the machine tool checks if the coolant outlet is closed by the cutter blade.

Autofacer

... coolant stream exiting in front of the workpiece

Coolant stream exits on the shank when cutter blade is closed and can be seen in front of the workpiece.