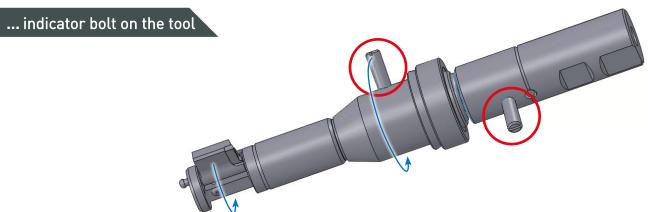

indicating blade position on the tool for the operator, in front of the workpiece with...

- ... indicator bolt
- ... LED-lights
- ... coolant stream

**Bohren · Senken · Aufbohren · Reiben** bore · countersink · counterbore · ream