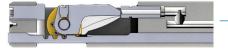

indicating blade position on the tool for the operator, in front of the workpiece with...

- ... indicator bolt
- ... LED-lights
- ... coolant stream

**Bohren · Senken · Aufbohren · Reiben** bore · countersink · counterbore · ream

#### Coolant stream sensor...

... in the machine tool checks if the coolant outlet is closed by the cutter blade.

Autofacer

... coolant stream exiting in front of the workpiece

Coolant stream exits on the shank when cutter blade is closed and can be seen in front of the workpiece.