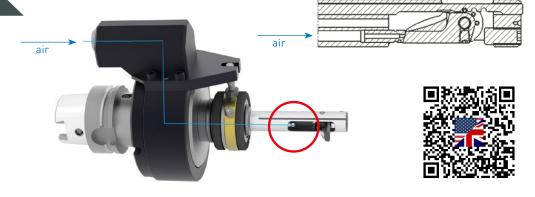

indicating blade position on the tool for the operator, in front of the workpiece with...

- ... indicator bolt
- ... LED-lights
- ... coolant stream

**Bohren · Senken · Aufbohren · Reiben** bore · countersink · counterbore · ream

#### Air-flow-sensor...

... in the machine tool checks if the coolant outlet is closed by the cutter blade.

#### Coolant stream sensor...

... in the machine tool checks if the coolant outlet is closed by the cutter blade.

Autofacer

... coolant stream exiting in front of the workpiece

Coolant stream exits on the shank when cutter blade is closed and can be seen in front of the workpiece.