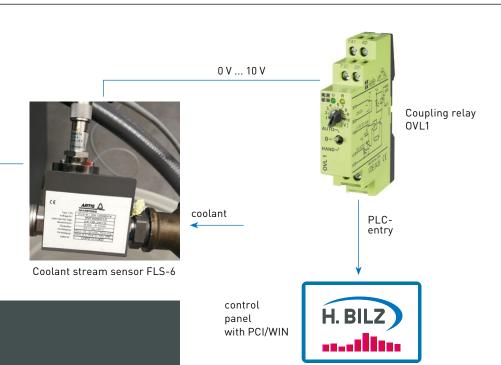

#### Air-flow-sensor...

... in the machine tool checks if the coolant outlet is closed by the cutter blade.

#### Coolant stream sensor...

... in the machine tool checks if the coolant outlet is closed by the cutter blade.

Autofacer

... coolant stream exiting in front of the workpiece

Coolant stream exits on the shank when cutter blade is closed and can be seen in front of the workpiece.